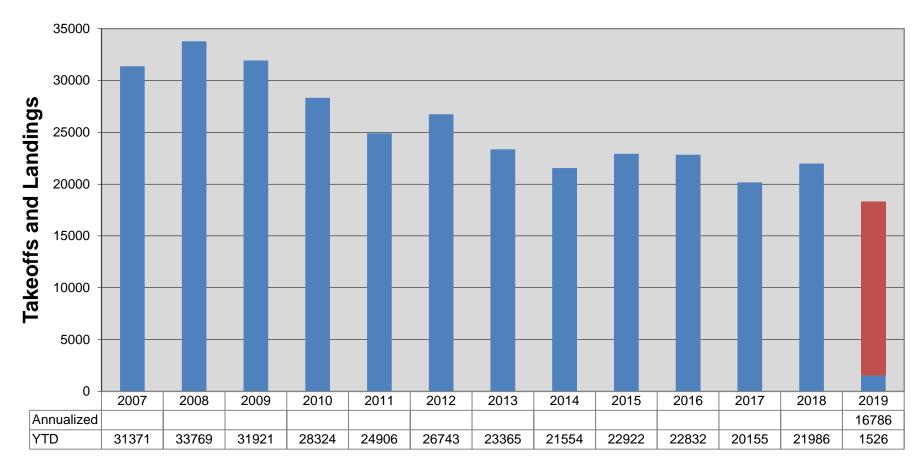

• Tower Operations

Tower Operations are up for the month and for the year.

c. Hangar Occupancy

There are nine T-hangars available in the north hangar area and one T-hangar available in the south hangar area.