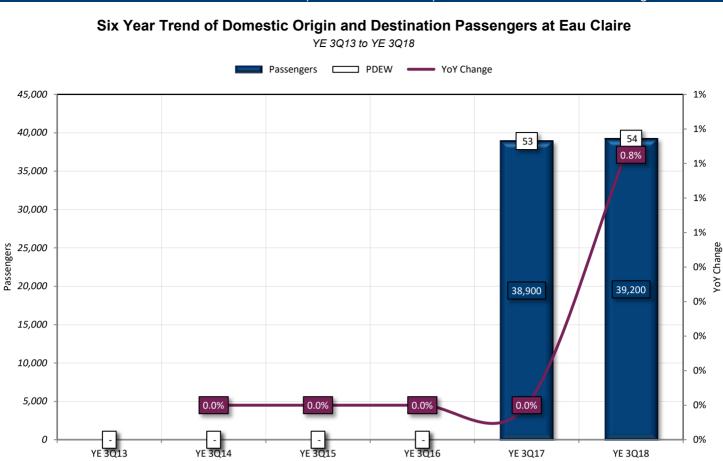

#### b. Key Indicators

• Airline Operations

Total airline passengers are up for the month and for the year.

• Car Rental Operations

Car Rental Operations are up for the year. December numbers were not available for the meeting.