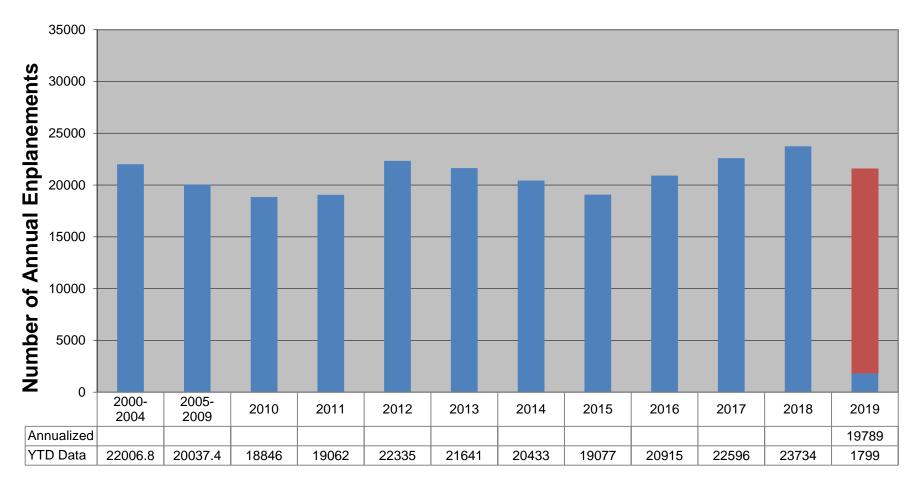

#### b. Key Indicators

• Airline Operations

Total airline passengers are up for the month and for the year.

• Car Rental Operations

Car Rental Operations are up for the year. December numbers were not available for the meeting.