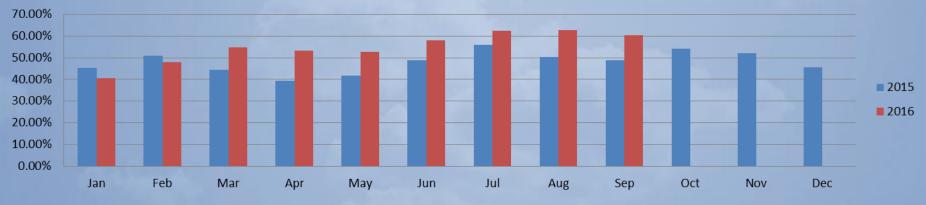

|
| Taylor              | 26,772     | 3.6%           |
| Jackson             | 24,876     | 3.3%           |
| Buffalo             | 24,785     | 3.3%           |
| Price               | 21,427     | 2.8%           |
| Rusk                | 16,287     | 2.2%           |
| Pepin               | 10,120     | 1.3%           |
| Annual Passengers   | 752,343    | 100%           |





## What Can EAU Do For You

- Skip the Drive and Save
- Corporate Parking Program
- Frequent Flyer Lounge
- Hangar 54 Grill
- TSA Pre-Check, October 24-28



# Eau Claire, WI (EAU) Market Performance



### Overview

- Market Performance
- Hub Options
- Reliability in ORD
- Pricing
- Moving Forward





### Market Performance

• Load Factors improving YOY

Average Load Factor: 54%
 – Compared to 48% in 2015



#### **EAU Load Factor**



### Hub Options

# MSP/DTW

#### • Better reliability

Lose Local Traffic
Prices Would Increase



### **Hub Options**





### Reliability in ORD

- Improving YOY
- Similar to LSE-MSP (2.5% difference on average)
- SkyWest reliability 100% for 8 of the last 9 months





### Pricing

- As low as \$170 Round Trip to ORD
  - Excludes taxes
  - 3 day AP (typically 14-21)
  - Saturday night stay req.
- Connect pricing about \$30-50 more than same routes through MSP
   MSP to JFK: \$150
  - EAU to JFK: \$180





### **Moving Forward**

- Increased Load Factors (90% or more) for:
  - New Routes
  - New Partners
  - Additional Flights
- Increasing Engagement and Demand





# Questions?



#### Chippewa Valley Regional Airport

Eau Claire, Wisconsin

Volume 183

Fe