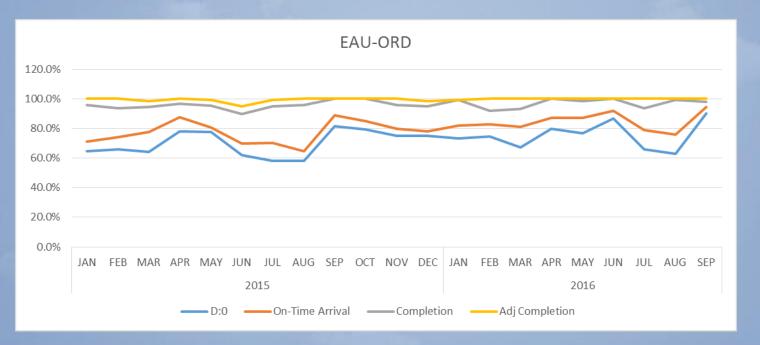

#### b. Key Indicators

• Airline Operations

Total airline passengers are up for the month and for the year.

• Car Rental Operations

Car Rental Operations are up for the year. December numbers were not available for the meeting.

• Tower Operations

Tower Operations are up for the month and for the year.

c. Hangar Occupancy

There are nine T-hangars available in the north hangar area and one T-hangar available in the south hangar area.