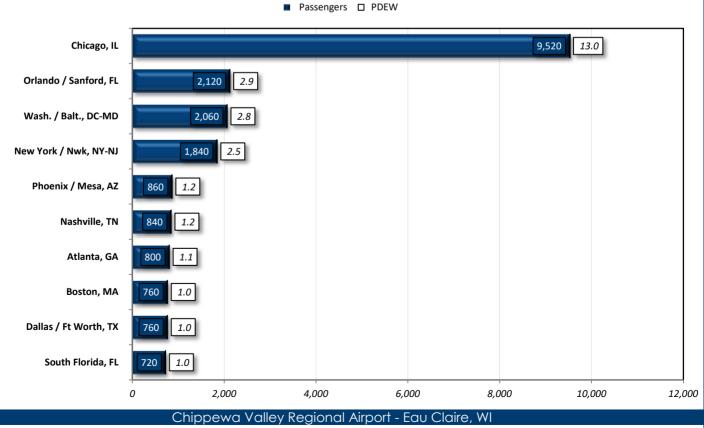

#### b. Key Indicators

• Airline Operations

Total airline passengers are up for the month and for the year.

• Car Rental Operations

Car Rental Operations are up for the year. December numbers were not available for the meeting.