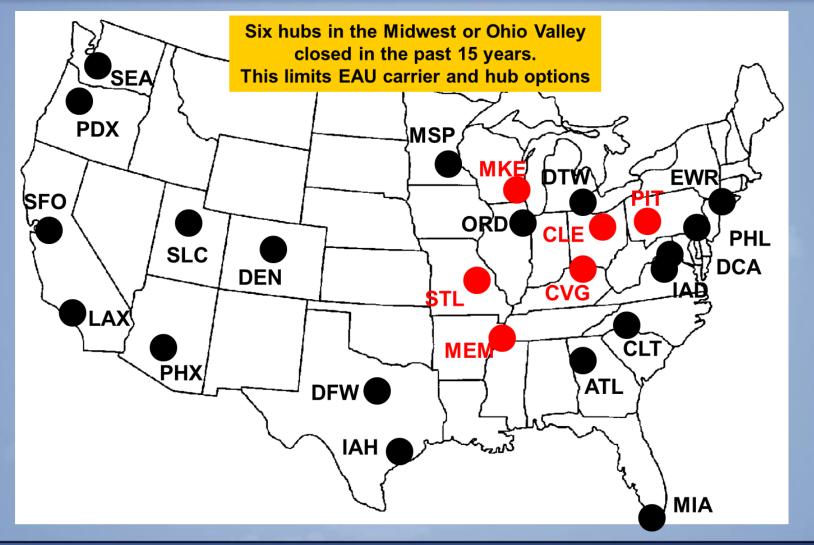

#### a. 2020 Chippewa Valley Airshow Contract

The Airport Director reviewed the 2020 Chippewa Valley Airshow Contract. Tim Molepske noted that 62 non-profit organizations benefited from the 2018 Airshow and they hope to have even more involvement next year. Jeff Olson and Tim noted that although attendance was down around 20,000 spectators over the previous Airshow, they did not believe it was related to the price increase, but instead related to the weather reports leading into Airshow weekend.