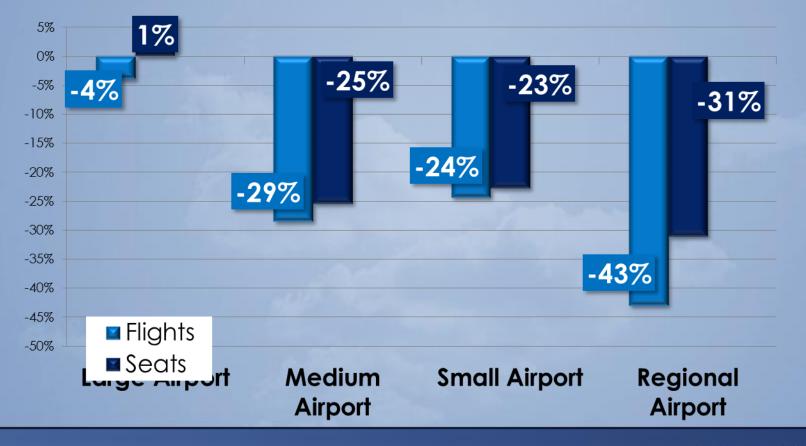

#### a. 2020 Chippewa Valley Airshow Contract

The Airport Director reviewed the 2020 Chippewa Valley Airshow Contract. Tim Molepske noted that 62 non-profit organizations benefited from the 2018 Airshow and they hope to have even more involvement next year. Jeff Olson and Tim noted that although attendance was down around 20,000 spectators over the previous Airshow, they did not believe it was related to the price increase, but instead related to the weather reports leading into Airshow weekend.