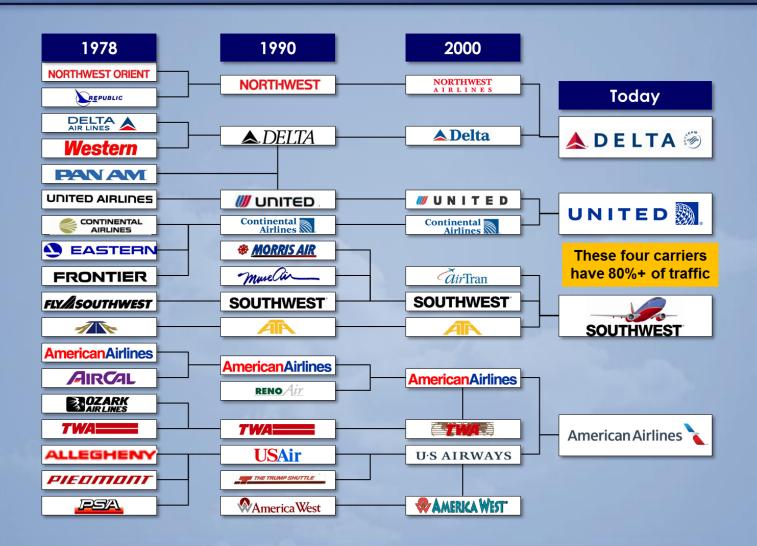

#### a. 2020 Chippewa Valley Airshow Contract

The Airport Director reviewed the 2020 Chippewa Valley Airshow Contract. Tim Molepske noted that 62 non-profit organizations benefited from the 2018 Airshow and they hope to have even more involvement next year. Jeff Olson and Tim noted that although attendance was down around 20,000 spectators over the previous Airshow, they did not believe it was related to the price increase, but instead related to the weather reports leading into Airshow weekend.