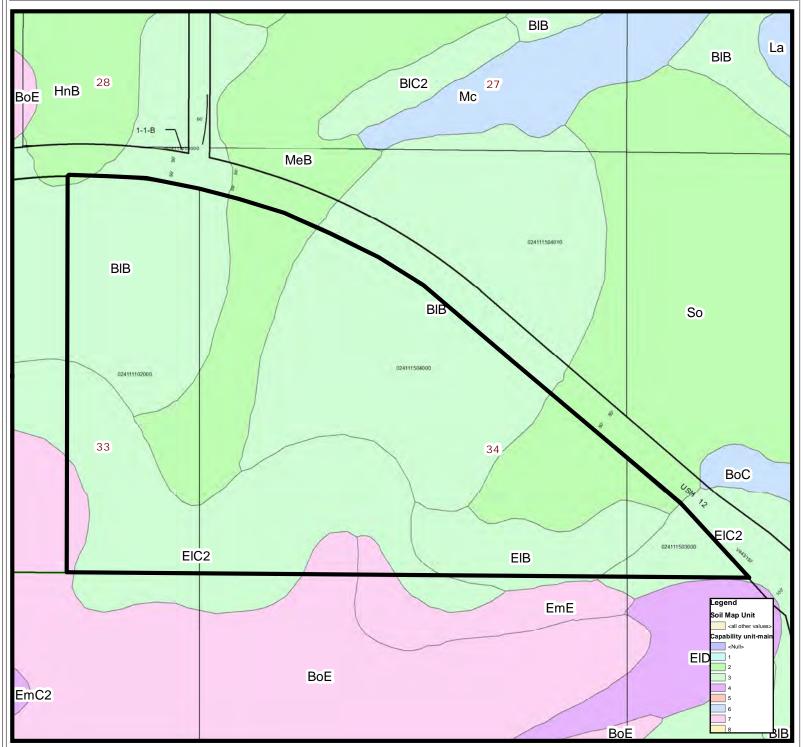

#### FACT SHEET File No. 18-19/001

RE:

Rezoning Petition from Donald Hazuga, represented by Kevin Peterson, to rezone 6.55 acres +/- of land from A-2 (Agricultural Residential) District to R-H (Rural Homes) District to divide the property into two (2) three (3)-plus acre lots to allow the development of an additional single-family residence.

Legal Description and Location:

A portion of the NW¼ NE¼ of Section 30, T27N, R10W, Town of Union, Eau Claire County

(complete legal description attached)

Size of area to be rezoned:

6.55 acres +/-

### ADJACENT ZONING & LAND USES:

| LOCATION | ZONING | LAND USE                           |
|----------|--------|------------------------------------|
| Subject  | A-2    | Single-family residence; Woodlands |
| North    | A-2    | Single-family residence; Woodlands |
| East     | A-2    | Single-family residence; Woodlands |
| South    | A-2    | Single-family residence; Woodlands |
| West     | A-2    | Woodlands                          |

LAND USE PLANS: The Eau Claire County Future Land Use Map includes the property in the Rural Lands (RL) planning area and the Town of Union Comprehensive Plan includes the property in the Rural Transition (RT) planning area and the. Note that on April 10, 2018 the County Committee on Planning & Development voted to support a policy to address inconsistencies between Town and County Future Land Use (FLU) designations as part of the upcoming 10-year update to the County Comprehensive Plan rather than processing an amendment concurrent with the rezoning request. As discussed at that meeting, the inconsistency is due to amendments to the Town's FLU Map made subsequent to the adoption of the County's FLU Map, which was based on a draft Town map that depicted the property as "Residential-Agricultural", which translated to "Rural Lands" in the County plan.

Therefore, staff recommends approval of the proposed rezoning based on consistency with the Town of Union's future land use designation, which permits the rezoning with the understanding that the County Future Land Use map will be updated to be consistent with the Town's designation during the upcoming 10-year update process in 2019-2020.