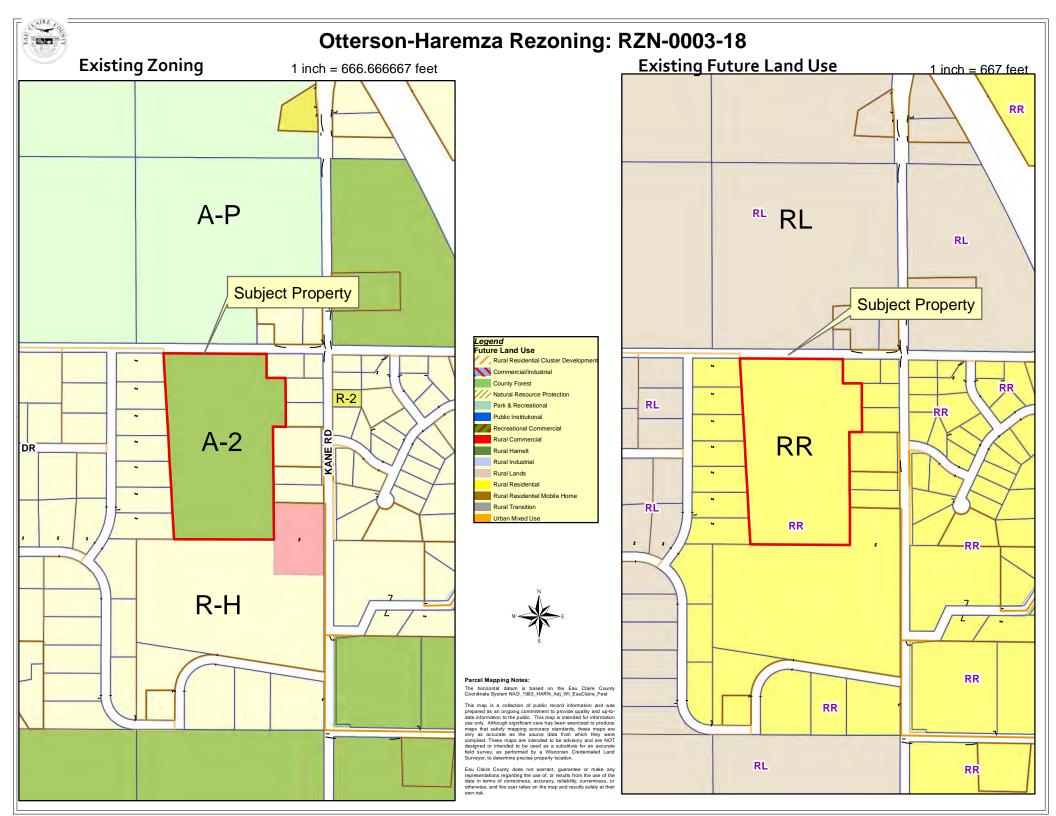

#### RECOMMENDATION

Staff recommends that the Planning and Development Committee file a recommendation of approval to the County Board for the petition to rezone 40.18 acres +/- of land from A-P (Agricultural Preservation) and A-1 (Exclusive Agriculture) Districts to A-2 (Agricultural-Residential) District to allow the development of a single-family residence and allow potential land divisions in the future as depicted on the attached map and described in the attached legal description.

#### Findings in Favor:

- 1. The request is consistent with the goals, objectives, and policies of the Town of Union Comprehensive Plan and an amendment to the Eau Claire County Comprehensive Plan to be consistent with the Town plan will be undertaken as part of the decennial update.
- Existing uses in the area include single-family residences, agricultural fields, and scattered woodlands
- 3. The proposed lot size is consistent with other lots in the vicinity

# Finding Against:

1. There are active agricultural operations in the immediate vicinity and the additional of non-farm housing could result in potential incompatibilities.

17-18/123