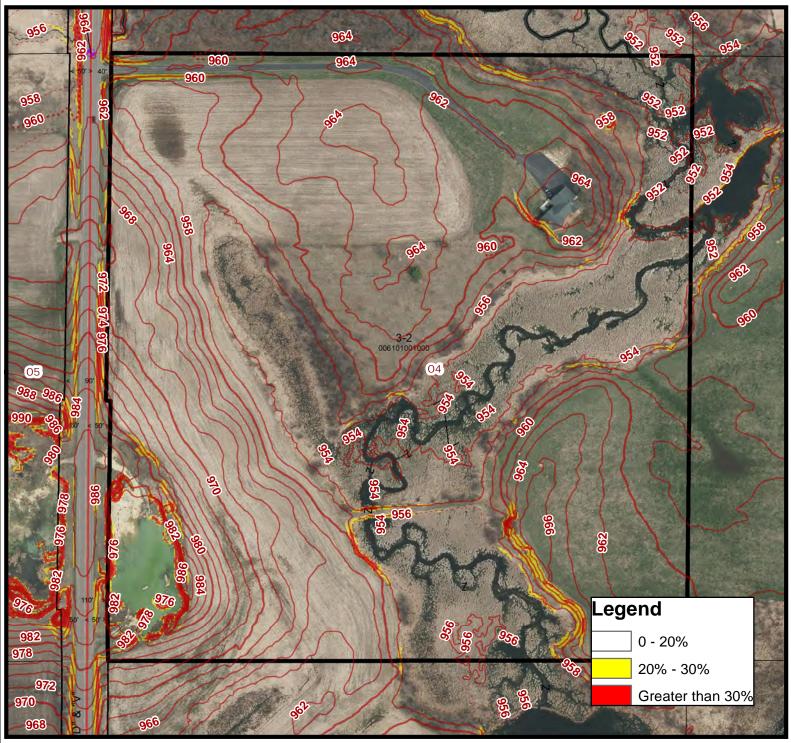

#### PRESENTATION OF PETITIONS, CLAIMS AND COMMUNICATIONS

A report regarding a rezoning request in the Town of Clear Creek was received from David Hehli, owner; and Real Land Surveying, applicant.