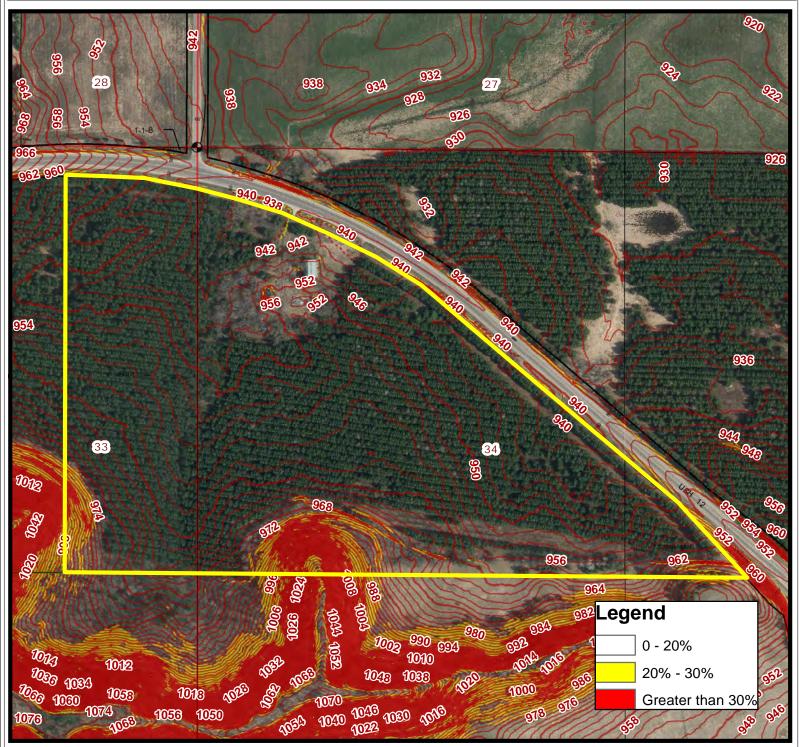

# **SITE CHARACTERISTICS:**

- The property has a single-family residence on the western portion of the property
- The property is generally flat
- The eastern portion of the property is wooded