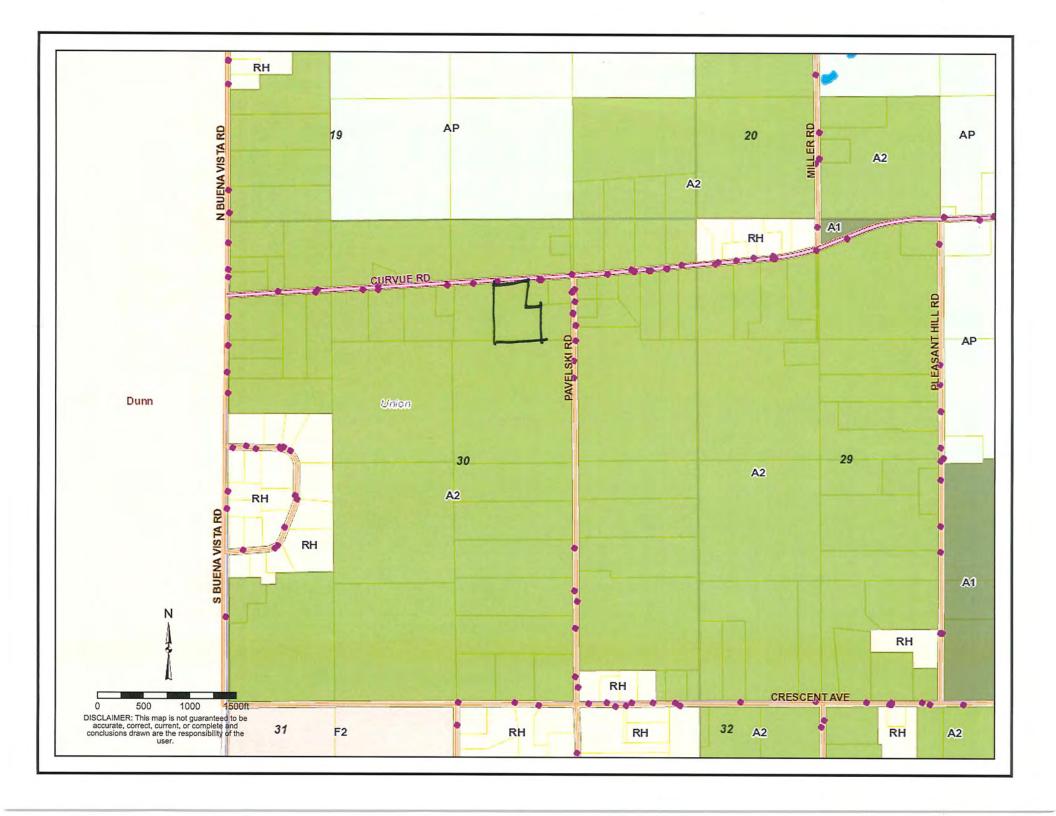

#### FACT SHEET File No. 18-19/001

RE:

Rezoning Petition from Donald Hazuga, represented by Kevin Peterson, to rezone 6.55 acres +/- of land from A-2 (Agricultural Residential) District to R-H (Rural Homes) District to divide the property into two (2) three (3)-plus acre lots to allow the development of an additional single-family residence.

Legal Description and Location:

A portion of the NW¼ NE¼ of Section 30, T27N, R10W, Town of Union, Eau Claire County

(complete legal description attached)

Size of area to be rezoned:

6.55 acres +/-

### ADJACENT ZONING & LAND USES:

| LOCATION | ZONING | LAND USE                           |
|----------|--------|------------------------------------|
| Subject  | A-2    | Single-family residence; Woodlands |
| North    | A-2    | Single-family residence; Woodlands |
| East     | A-2    | Single-family residence; Woodlands |
| South    | A-2    | Single-family residence; Woodlands |
| West     | A-2    | Woodlands                          |

# **EAU CLAIRE COUNTY PLANNING STAFF RECOMMENDATION**

REZONE NUMBER: RZN-00005-18 COMPUTER NUMBERS: 022109404030

PUBLIC HEARING DATE: April 24, 2018

**STAFF CONTACT:** Matt Michels, AICP, Senior Planner

OWNER: Donald Hazuga, 9625 Curvue Rd, Eau Claire, WI 54703

**BUYER:** Kevin Peterson, E 6390 329<sup>th</sup> Ave, Menomonie, WI 54751

**AGENT:** Pete Gartmann, 1360 International Dr., Eau Claire, WI 54701

**REQUEST:** Rezone 6.55 acres +/- of land from A-2 (Agricultural Residential) District to

RH (Rural Homes) District to divide the property into two (2) three (3)-plus acre lots to allow the development of an additional single-family residence.

**LOCATION**: 9625 Curvue Rd.

**LEGAL DESCRIPTION:** A portion of the NW¼ NE¼ of Section 30, T27N, R10W, Town of Union,

Eau Claire County (complete legal description attached)

**RECOMMENDATION** Approval of request based on findings outlined on Page 5 of this report