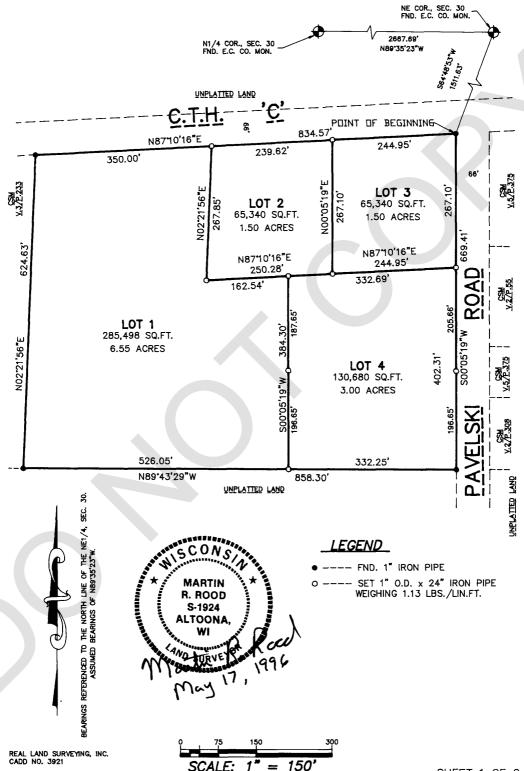

#### FACT SHEET File No. 18-19/001

RE:

Rezoning Petition from Donald Hazuga, represented by Kevin Peterson, to rezone 6.55 acres +/- of land from A-2 (Agricultural Residential) District to R-H (Rural Homes) District to divide the property into two (2) three (3)-plus acre lots to allow the development of an additional single-family residence.

Legal Description and Location:

A portion of the NW¼ NE¼ of Section 30, T27N, R10W, Town of Union, Eau Claire County

(complete legal description attached)

Size of area to be rezoned:

6.55 acres +/-

RH (Rural Homes) District to divide the property into two (2) three (3)-plus acre lots to allow the development of an additional single-family residence.

**LOCATION**: 9625 Curvue Rd.

**LEGAL DESCRIPTION:** A portion of the NW¼ NE¼ of Section 30, T27N, R10W, Town of Union,

Eau Claire County (complete legal description attached)

**RECOMMENDATION** Approval of request based on findings outlined on Page 5 of this report

## **SUMMARY**

Rezone 6.55 acres +/- of land from A-2 (Agricultural Residential) District to RH (Rural Homes) District to divide the property into two (2) three (3)-plus acre lots to allow the development of an additional single-family residence.

# **Rezoning - County**

SUP DIST 9 - Gordon Steinhauer

Application Accepted: 2/27/2018

Accepted By: Matt Michels

Receipt Number: 54860

Town Hearing Date: 03/13/2018

Scheduled Hearing Date: 3/27/2018

Application No: RZN-0005-18

Appl Status: Pending

| Pursuant to the procedure descri                                                                                                                         | bed in Wisconsin Statutes Sec<br>Supervisors to amend th                                                                                                                                                                                                                                                                                                                                                                                                                                                                                                                                                                                                                                                                                                                                                                                                                                                                                                                                                                                                                                                                                                                                                                                                                                                                                                                                                                                                                                                                                                                                                                                                                                                                                                                                                                                                                                                                                                                                                                                                                                                                         |                                             |                                               | Claire County Board of  |
|----------------------------------------------------------------------------------------------------------------------------------------------------------|----------------------------------------------------------------------------------------------------------------------------------------------------------------------------------------------------------------------------------------------------------------------------------------------------------------------------------------------------------------------------------------------------------------------------------------------------------------------------------------------------------------------------------------------------------------------------------------------------------------------------------------------------------------------------------------------------------------------------------------------------------------------------------------------------------------------------------------------------------------------------------------------------------------------------------------------------------------------------------------------------------------------------------------------------------------------------------------------------------------------------------------------------------------------------------------------------------------------------------------------------------------------------------------------------------------------------------------------------------------------------------------------------------------------------------------------------------------------------------------------------------------------------------------------------------------------------------------------------------------------------------------------------------------------------------------------------------------------------------------------------------------------------------------------------------------------------------------------------------------------------------------------------------------------------------------------------------------------------------------------------------------------------------------------------------------------------------------------------------------------------------|---------------------------------------------|-----------------------------------------------|-------------------------|
| Existing Zoning District: A2                                                                                                                             | Proposed Zoning District(                                                                                                                                                                                                                                                                                                                                                                                                                                                                                                                                                                                                                                                                                                                                                                                                                                                                                                                                                                                                                                                                                                                                                                                                                                                                                                                                                                                                                                                                                                                                                                                                                                                                                                                                                                                                                                                                                                                                                                                                                                                                                                        | s): RH                                      | Acres to be Rezo                              | ned: <b>6.55</b>        |
| Portion Of The Nw1/4 Ne1/4 Of                                                                                                                            | Section 30, T27N, R10W, To                                                                                                                                                                                                                                                                                                                                                                                                                                                                                                                                                                                                                                                                                                                                                                                                                                                                                                                                                                                                                                                                                                                                                                                                                                                                                                                                                                                                                                                                                                                                                                                                                                                                                                                                                                                                                                                                                                                                                                                                                                                                                                       | wn Of Union,                                | Eau Claire County, Wis                        | consin                  |
| Owner\Applicant Name(s): Peter Gartmann Donald W Hazuga                                                                                                  | Address:<br>(appl) 7150 S LOWES CREEK<br>(ow) 9625 CURVUE RD EAU                                                                                                                                                                                                                                                                                                                                                                                                                                                                                                                                                                                                                                                                                                                                                                                                                                                                                                                                                                                                                                                                                                                                                                                                                                                                                                                                                                                                                                                                                                                                                                                                                                                                                                                                                                                                                                                                                                                                                                                                                                                                 |                                             | <b>Telephone</b><br>RE                        | <b>э</b> :              |
| Site Address(es): 9625 CURVUE RD EAU CLAI Property Description: Sec 36 Zoning District(s): A2                                                            |                                                                                                                                                                                                                                                                                                                                                                                                                                                                                                                                                                                                                                                                                                                                                                                                                                                                                                                                                                                                                                                                                                                                                                                                                                                                                                                                                                                                                                                                                                                                                                                                                                                                                                                                                                                                                                                                                                                                                                                                                                                                                                                                  | n of Union                                  | Lot Area:                                     | 6.550 ACRES             |
| Overlay District: Shor                                                                                                                                   | eland  Flood Plain                                                                                                                                                                                                                                                                                                                                                                                                                                                                                                                                                                                                                                                                                                                                                                                                                                                                                                                                                                                                                                                                                                                                                                                                                                                                                                                                                                                                                                                                                                                                                                                                                                                                                                                                                                                                                                                                                                                                                                                                                                                                                                               | Airpor                                      | t Wellhead Protection                         | Non-Metallic Mining     |
|                                                                                                                                                          | rnate No Parcel No Lo<br>09404030 27.10.30.1-2-E Lo                                                                                                                                                                                                                                                                                                                                                                                                                                                                                                                                                                                                                                                                                                                                                                                                                                                                                                                                                                                                                                                                                                                                                                                                                                                                                                                                                                                                                                                                                                                                                                                                                                                                                                                                                                                                                                                                                                                                                                                                                                                                              | egal (partial)<br>OT 1 OF CSM \             | /.6 PG.323 (#1257) LYG II                     | N THE NW-NE CONT 6.     |
| I certify by my signature that a permission for the staff of the purpose of collecting informati application if substantive false  Owner/Agent Signature | Eau Claire County Departmen<br>on to be used as part of the property of the country of the cou | t of Planning aublic hearing peen included. | and Development to entorcess. I further agree | ter my property for the |
| Check if DATCAP must be not                                                                                                                              | ified                                                                                                                                                                                                                                                                                                                                                                                                                                                                                                                                                                                                                                                                                                                                                                                                                                                                                                                                                                                                                                                                                                                                                                                                                                                                                                                                                                                                                                                                                                                                                                                                                                                                                                                                                                                                                                                                                                                                                                                                                                                                                                                            | С                                           | heck if DNR to Receive Co                     | ору                     |