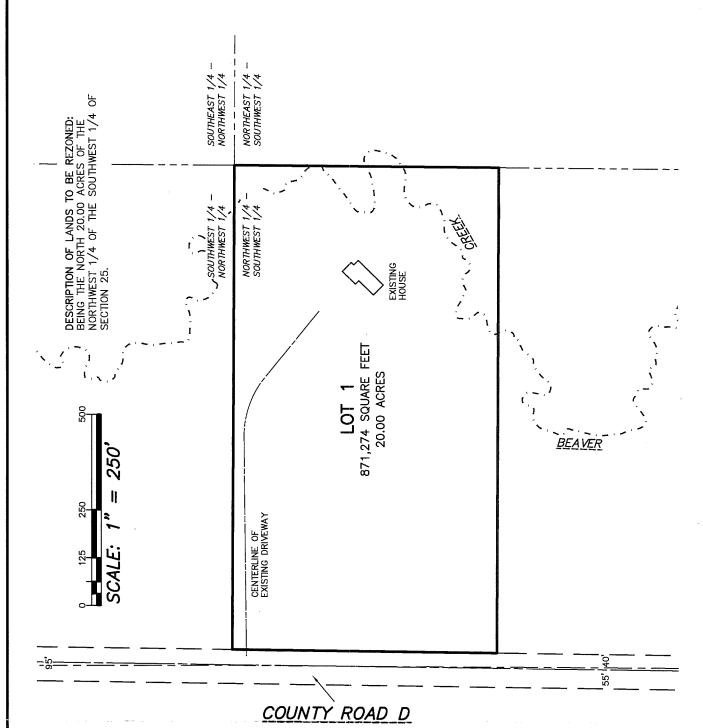

#### FACT SHEET File No. 18-19/001

RE:

Rezoning Petition from Donald Hazuga, represented by Kevin Peterson, to rezone 6.55 acres +/- of land from A-2 (Agricultural Residential) District to R-H (Rural Homes) District to divide the property into two (2) three (3)-plus acre lots to allow the development of an additional single-family residence.

Legal Description and Location:

A portion of the NW¼ NE¼ of Section 30, T27N, R10W, Town of Union, Eau Claire County

(complete legal description attached)

Size of area to be rezoned:

6.55 acres +/-

RH (Rural Homes) District to divide the property into two (2) three (3)-plus acre lots to allow the development of an additional single-family residence.

**LOCATION**: 9625 Curvue Rd.

**LEGAL DESCRIPTION:** A portion of the NW¼ NE¼ of Section 30, T27N, R10W, Town of Union,