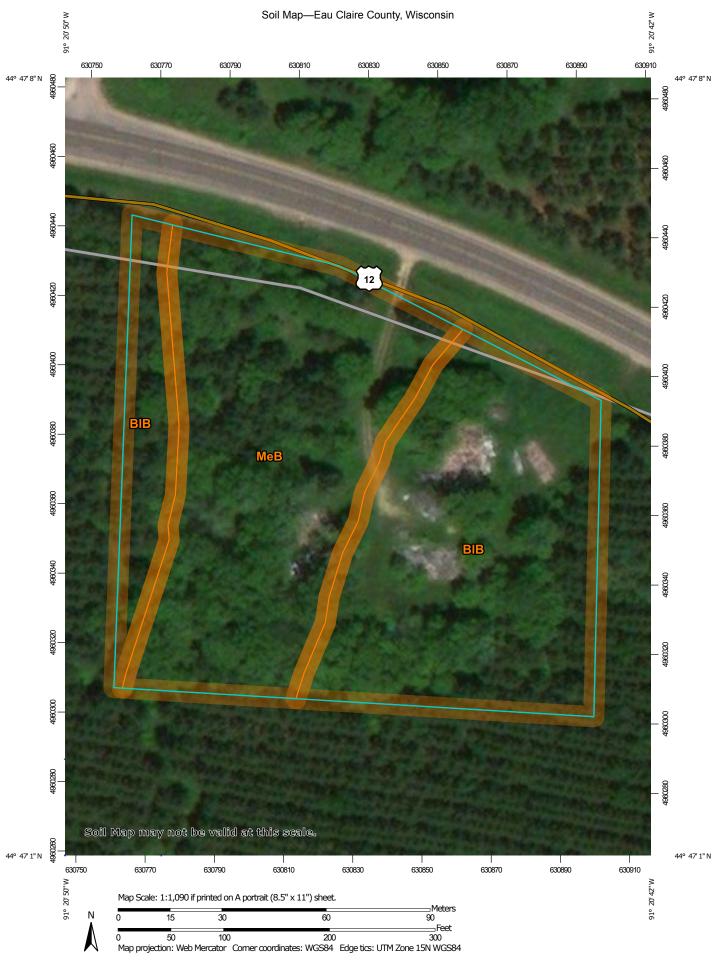

# **EAU CLAIRE COUNTY PLANNING STAFF RECOMMENDATION**

REZONE NUMBER: RZN-00005-18 COMPUTER NUMBERS: 022109404030

PUBLIC HEARING DATE: April 24, 2018

**STAFF CONTACT:** Matt Michels, AICP, Senior Planner

OWNER: Donald Hazuga, 9625 Curvue Rd, Eau Claire, WI 54703

**BUYER:** Kevin Peterson, E 6390 329<sup>th</sup> Ave, Menomonie, WI 54751

**AGENT:** Pete Gartmann, 1360 International Dr., Eau Claire, WI 54701

**REQUEST:** Rezone 6.55 acres +/- of land from A-2 (Agricultural Residential) District to

RH (Rural Homes) District to divide the property into two (2) three (3)-plus acre lots to allow the development of an additional single-family residence.

**LOCATION**: 9625 Curvue Rd.

**LEGAL DESCRIPTION:** A portion of the NW¼ NE¼ of Section 30, T27N, R10W, Town of Union,

Eau Claire County (complete legal description attached)

**RECOMMENDATION** Approval of request based on findings outlined on Page 5 of this report

# **SITE CHARACTERISTICS:**

- The property has a single-family residence on the western portion of the property
- The property is generally flat
- The eastern portion of the property is wooded

### **EXISTING ZONING DISTRICT**:

A-2 Agriculture-Residential District: The A-2 District is established to "A. Provide an area for limited residential and hobby farm development in a rural atmosphere; and B. Preserve the county's natural resources and open space." Minimum lot size in the A-2 District is five (5) acres. Note that the proposed rezoning would allow additional land divisions of five or move acres in the future.

#### REQUESTED ZONING DISTRICT:

RH Rural Homes District: The purpose of the RH District is to "provide for suburban large-lot development with individual on-site water and sewage disposal facilities." Minimum lot size in the RH District is one (1) acre.

#### **ZONING/LAND USE CONTEXT:**

| LOCATION | ZONING | LAND USE                           |
|----------|--------|------------------------------------|
| Subject  | A-2    | Single-family residence; Woodlands |
| North    | A-2    | Single-family residence; Woodlands |
| East     | A-2    | Single-family residence; Woodlands |
| South    | A-2    | Single-family residence; Woodlands |
| West     | A-2    | Woodlands                          |