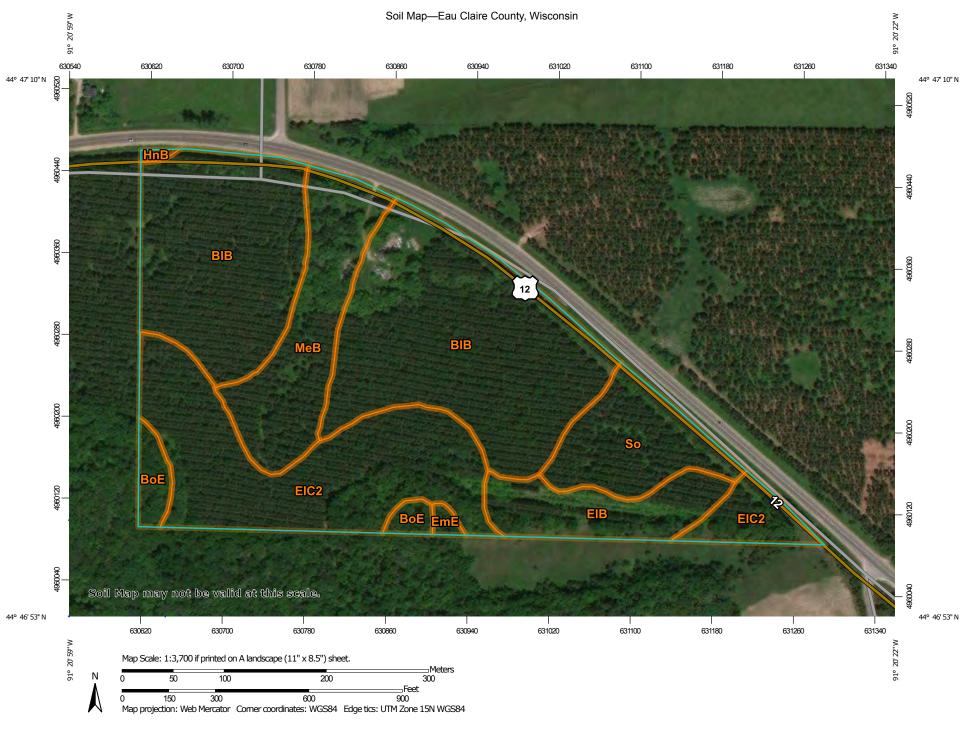

# **EAU CLAIRE COUNTY PLANNING STAFF RECOMMENDATION**

REZONE NUMBER: RZN-00005-18 COMPUTER NUMBERS: 022109404030

PUBLIC HEARING DATE: April 24, 2018

**STAFF CONTACT:** Matt Michels, AICP, Senior Planner

OWNER: Donald Hazuga, 9625 Curvue Rd, Eau Claire, WI 54703

**BUYER:** Kevin Peterson, E 6390 329<sup>th</sup> Ave, Menomonie, WI 54751

**AGENT:** Pete Gartmann, 1360 International Dr., Eau Claire, WI 54701

**REQUEST:** Rezone 6.55 acres +/- of land from A-2 (Agricultural Residential) District to

RH (Rural Homes) District to divide the property into two (2) three (3)-plus acre lots to allow the development of an additional single-family residence.

**LOCATION**: 9625 Curvue Rd.

**LEGAL DESCRIPTION:** A portion of the NW¼ NE¼ of Section 30, T27N, R10W, Town of Union,

Eau Claire County (complete legal description attached)

**RECOMMENDATION** Approval of request based on findings outlined on Page 5 of this report

# **SITE CHARACTERISTICS:**

- The property has a single-family residence on the western portion of the property
- The property is generally flat
- The eastern portion of the property is wooded

### **EXISTING ZONING DISTRICT**:

A-2 Agriculture-Residential District: The A-2 District is established to "A. Provide an area for limited residential and hobby farm development in a rural atmosphere; and B. Preserve the county's natural resources and open space." Minimum lot size in the A-2 District is five (5) acres. Note that the proposed rezoning would allow additional land divisions of five or move acres in the future.

#### REQUESTED ZONING DISTRICT:

RH Rural Homes District: The purpose of the RH District is to "provide for suburban large-lot development with individual on-site water and sewage disposal facilities." Minimum lot size in the RH District is one (1) acre.

#### **ZONING/LAND USE CONTEXT:**

| LOCATION | ZONING | LAND USE                           |
|----------|--------|------------------------------------|
| Subject  | A-2    | Single-family residence; Woodlands |
| North    | A-2    | Single-family residence; Woodlands |
| East     | A-2    | Single-family residence; Woodlands |
| South    | A-2    | Single-family residence; Woodlands |
| West     | A-2    | Woodlands                          |