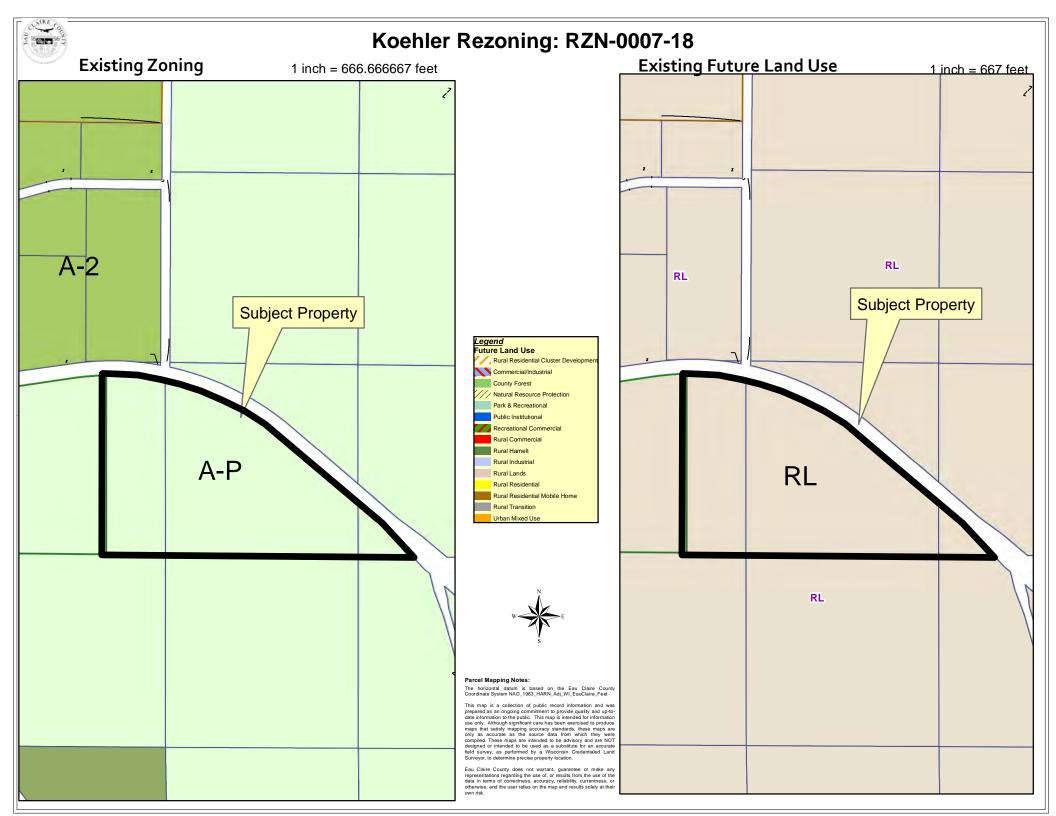

### **EXISTING ZONING DISTRICT**:

A-2 Agriculture-Residential District: The A-2 District is established to "A. Provide an area for limited residential and hobby farm development in a rural atmosphere; and B. Preserve the county's natural resources and open space." Minimum lot size in the A-2 District is five (5) acres. Note that the proposed rezoning would allow additional land divisions of five or move acres in the future.

#### REQUESTED ZONING DISTRICT:

RH Rural Homes District: The purpose of the RH District is to "provide for suburban large-lot development with individual on-site water and sewage disposal facilities." Minimum lot size in the RH District is one (1) acre.

#### **ZONING/LAND USE CONTEXT:**

| LOCATION | ZONING | LAND USE                           |
|----------|--------|------------------------------------|
| Subject  | A-2    | Single-family residence; Woodlands |
| North    | A-2    | Single-family residence; Woodlands |
| East     | A-2    | Single-family residence; Woodlands |
| South    | A-2    | Single-family residence; Woodlands |
| West     | A-2    | Woodlands                          |

Note that although the surrounding parcels are all zoned A-2, there are several parcels below the five acre minimum, including several 1 to 1.5-acre parcels.