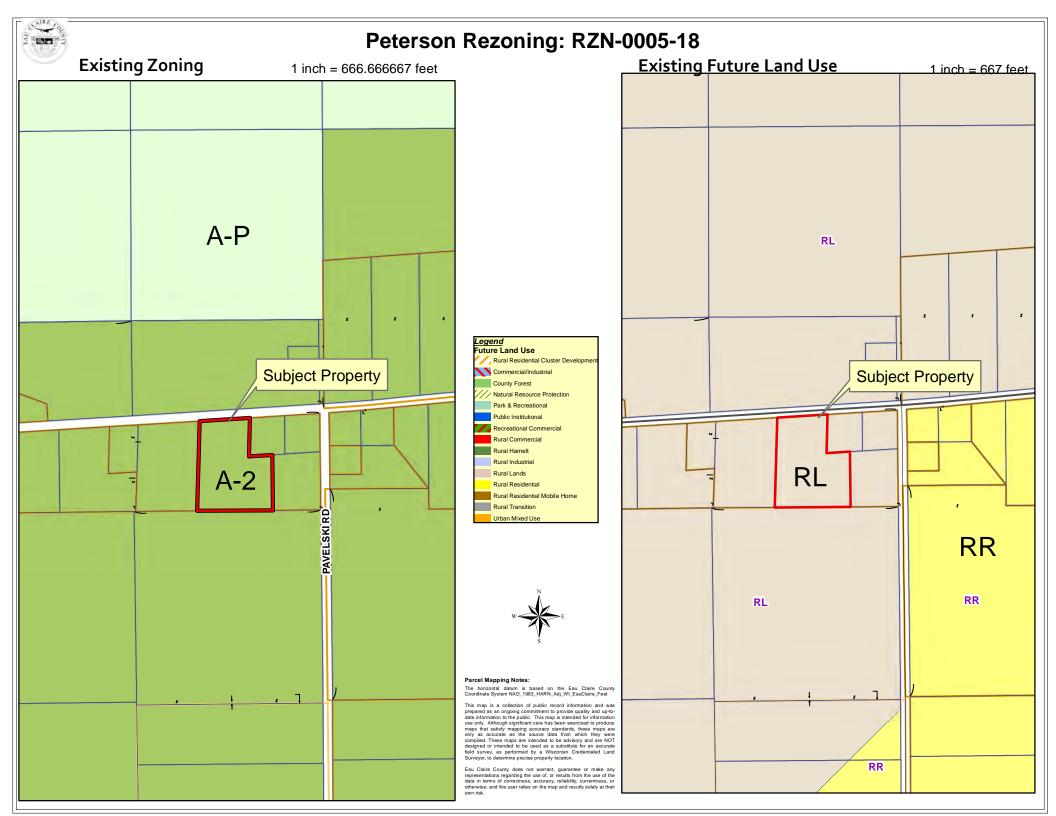

# **EAU CLAIRE COUNTY PLANNING STAFF RECOMMENDATION**

REZONE NUMBER: RZN-00005-18 COMPUTER NUMBERS: 022109404030

PUBLIC HEARING DATE: April 24, 2018

**STAFF CONTACT:** Matt Michels, AICP, Senior Planner

OWNER: Donald Hazuga, 9625 Curvue Rd, Eau Claire, WI 54703

### **EXISTING ZONING DISTRICT**:

A-2 Agriculture-Residential District: The A-2 District is established to "A. Provide an area for limited residential and hobby farm development in a rural atmosphere; and B. Preserve the county's natural resources and open space." Minimum lot size in the A-2 District is five (5) acres. Note that the proposed rezoning would allow additional land divisions of five or move acres in the future.

#### REQUESTED ZONING DISTRICT:

RH Rural Homes District: The purpose of the RH District is to "provide for suburban large-lot development with individual on-site water and sewage disposal facilities." Minimum lot size in the RH District is one (1) acre.

#### **ZONING/LAND USE CONTEXT:**

| LOCATION | ZONING | LAND USE                           |
|----------|--------|------------------------------------|
| Subject  | A-2    | Single-family residence; Woodlands |
| North    | A-2    | Single-family residence; Woodlands |
| East     | A-2    | Single-family residence; Woodlands |
| South    | A-2    | Single-family residence; Woodlands |
| West     | A-2    | Woodlands                          |

Note that although the surrounding parcels are all zoned A-2, there are several parcels below the five acre minimum, including several 1 to 1.5-acre parcels.

#### **COMPREHENSIVE PLANS:**

The Eau Claire County Future Land Use Map includes the property in the Rural Lands (RL) planning area and the Town of Union Comprehensive Plan includes the property in the Rural Transition (RT) planning area and the. Note that on April 10, 2018 the Committee voted to support a policy to address inconsistencies between Town and County Future Land Use (FLU) designations as part of the upcoming 10-year update to the County Comprehensive Plan rather than processing an amendment concurrent with the rezoning request. As discussed at that meeting, the inconsistency is due to amendments to the Town's FLU Map made subsequent to the adoption of the County's FLU Map, which was based on a draft Town map that depicted the property as "Residential-Agricultural", which translated to "Rural Lands" in the County plan.