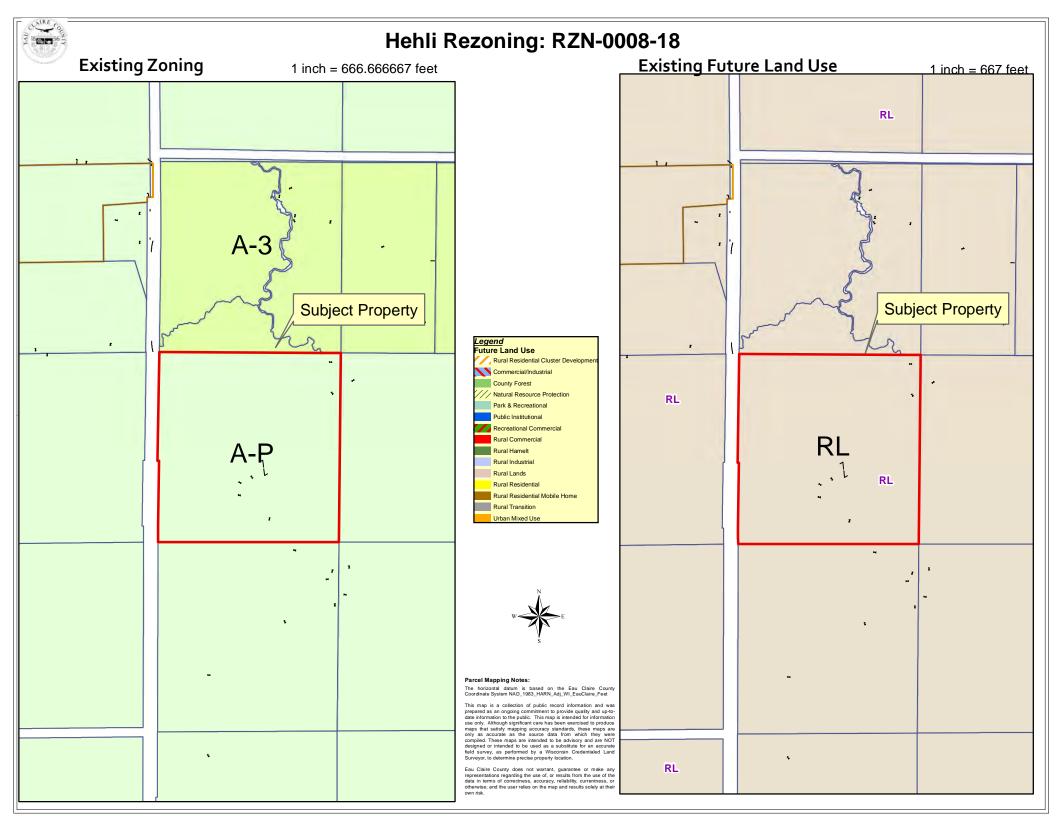

#### PRESENTATION OF PETITIONS, CLAIMS AND COMMUNICATIONS

A report regarding a rezoning request in the Town of Clear Creek was received from David Hehli, owner; and Real Land Surveying, applicant.