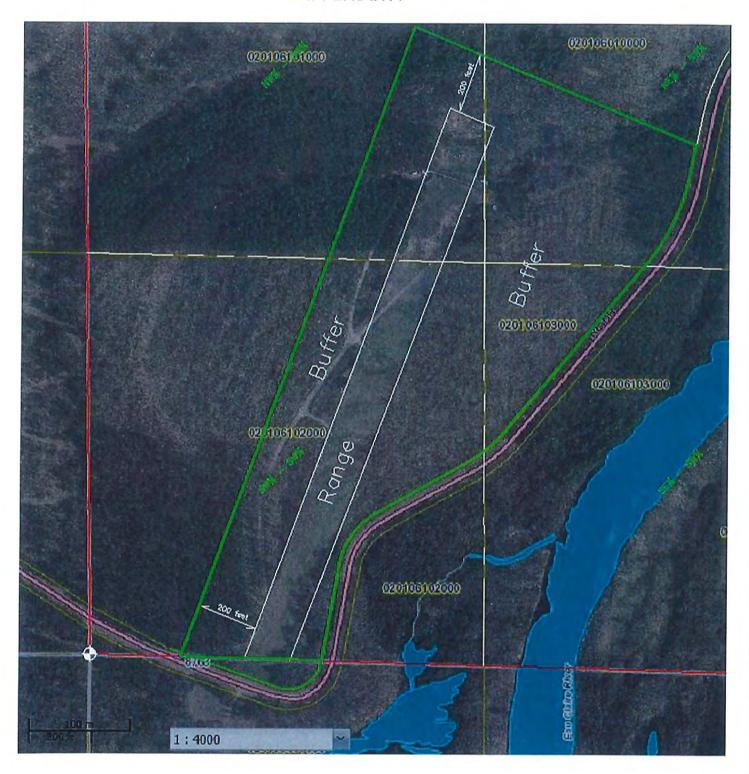

# File No.

17-18/086 (1)

Ratifying a Land Use Agreement and Permit with the Eau Claire National Rifle Club for Operation of the Eau Claire County Rifle Range; Authorizing the County Administrator to Execute the Agreement (pg. 37-38)

Rifle Club Land Use Agreement and Permit (pg. 39-45)

(pg. 46) Appendix A Appendix B (pg. 47)

Appendix C (Best Management Practices for Lead at Outdoor Shooting Ranges) (pg. 48-49)

Appendix D (pg. 50-53)