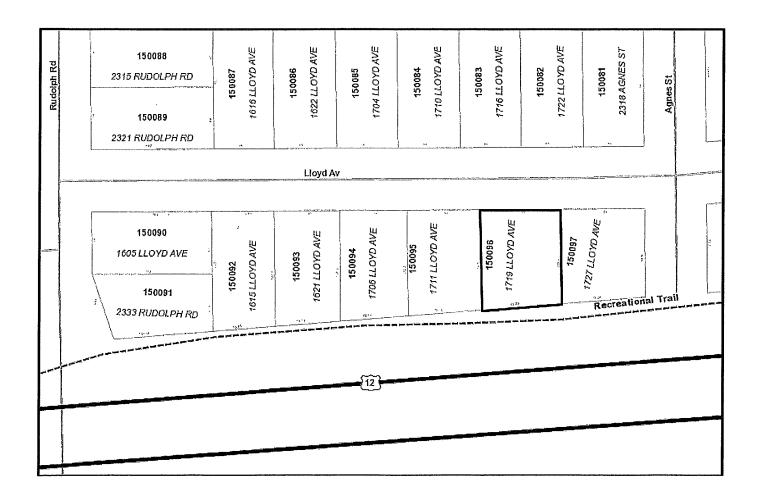

# File No.

15-16/093 (1) Authorizing the Transfer of \$18,716.66 from the 2015 Contingency

> Fund to the Eau Claire County Humane Association for Extra Ordinary Expenses Incurred as a Result of Taking 13 Dogs, Five Horses and Six (pgs. 11-20)

Chickens into Custody on August 10, 2015